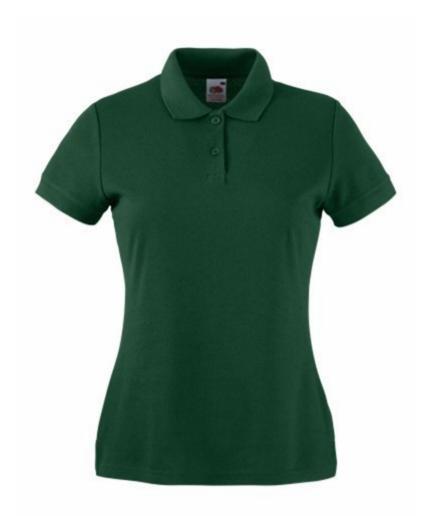

# FRUIT OF THE LOOM, 65/35 LADIES POLO, WOMEN'S POLO SHIRT, FOREST GREEN, 2XL

## **Basic informations**

Size: 2XL

Package: 36 Length: 49 Width: 34 Height: 22

Color: Dark green

Size: 2XL

## **Specification**

Fruit of the Loom, 65/35 Ladies Polo, women's polo shirt, forest green, 2XL. Polo shirt for women, composed of 65% cotton and 35% polyester, T-shirt 230gm / m2. Guaranteed 60 degree wash, lightly strung, button-down buttons, classic polo shirt, normal cut. Branding: embroidery, flex, flock, sieve